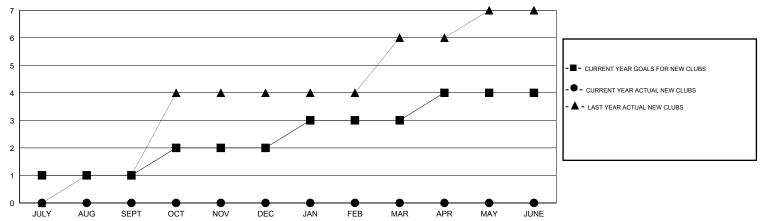

## GOALS AND ACTUAL NEW CLUBS CUMULATIVE

## LOCATION INDIA

GMT CA 6

|               |                  | Clubs             |                  |                  | Members               |                    |                                     |                    |                  |  |
|---------------|------------------|-------------------|------------------|------------------|-----------------------|--------------------|-------------------------------------|--------------------|------------------|--|
|               | RESU             | LTS FOR 2015-2016 | i                |                  | RESULTS FOR 2015-2016 |                    |                                     |                    |                  |  |
| QUARTER       | NEW CLUB<br>GOAL | NEW CLUBS         | DROPPED<br>CLUBS | NET<br>GAIN/LOSS | QUARTER               | NEW MEMBER<br>GOAL | CHARTER AND<br>NEW MEMBERS<br>ADDED | DROPPED<br>MEMBERS | NET<br>GAIN/LOSS |  |
| JULY/AUG/SEPT | 1                | 0                 | 0                | 0                | JULY/AUG/SEPT         | 70                 | 66                                  | 152                | -86              |  |
| OCT/NOV/DEC   | 1                | 0                 | 0                | 0                | OCT/NOV/DEC           | 120                | 0                                   | 0                  | 0                |  |
| JAN/FEB/MAR   | 1                | 0                 | 0                | 0                | JAN/FEB/MAR           | 70                 | 0                                   | 0                  | 0                |  |
| APR/MAY/JUNE  | 1                | 0                 | 0                | 0                | APR/MAY/JUNE          | 20                 | 0                                   | 0                  | 0                |  |