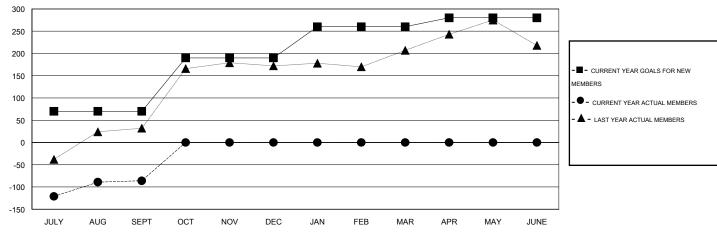

#### GOALS AND ACTUAL MEMBERS CUMULATIVE

| DROPPED CLUBS: 0  DROPPED MEMBERS |               | 21 CLUBS OF 70 ADDED 1 OR MORE NEW MEMBERS | GENDER DISTRIBU<br>MALE<br>FEMALE     | TION<br>1,918 (75.66%)<br>617 (24.34%) |              |
|-----------------------------------|---------------|--------------------------------------------|---------------------------------------|----------------------------------------|--------------|
| DECEASED  CLUB CANCELLED  OTHER   | 0<br>0<br>152 | CLICK HERE FOR HEALTH ASSESSMENT DATA      | FAMILY UNIT MEMBERS HEAD OF HOUSEHOLD |                                        | 1,158<br>516 |
| TOTAL                             | 152           |                                            | NON-HEAD OF HOUSEHOLD                 | )                                      | 642          |

## LOCATION INDIA

GMT CA 6

|               |                  | Clubs             |                  |                  | Members               |                    |                                     |                    |                  |  |
|---------------|------------------|-------------------|------------------|------------------|-----------------------|--------------------|-------------------------------------|--------------------|------------------|--|
|               | RESU             | LTS FOR 2015-2016 | i                |                  | RESULTS FOR 2015-2016 |                    |                                     |                    |                  |  |
| QUARTER       | NEW CLUB<br>GOAL | NEW CLUBS         | DROPPED<br>CLUBS | NET<br>GAIN/LOSS | QUARTER               | NEW MEMBER<br>GOAL | CHARTER AND<br>NEW MEMBERS<br>ADDED | DROPPED<br>MEMBERS | NET<br>GAIN/LOSS |  |
| JULY/AUG/SEPT | 1                | 0                 | 0                | 0                | JULY/AUG/SEPT         | 70                 | 66                                  | 152                | -86              |  |
| OCT/NOV/DEC   | 1                | 0                 | 0                | 0                | OCT/NOV/DEC           | 120                | 0                                   | 0                  | 0                |  |
| JAN/FEB/MAR   | 1                | 0                 | 0                | 0                | JAN/FEB/MAR           | 70                 | 0                                   | 0                  | 0                |  |
| APR/MAY/JUNE  | 1                | 0                 | 0                | 0                | APR/MAY/JUNE          | 20                 | 0                                   | 0                  | 0                |  |